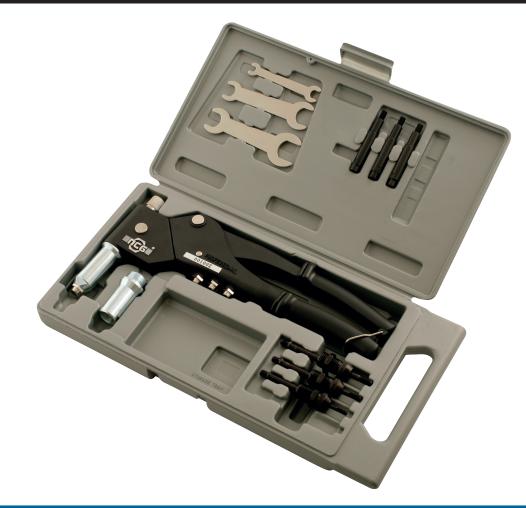

#### **Description**

This unique Swivel Head Tool gives access to awkward areas and has the facility of converting from a standard Riveting Tool to a Nut Riveter and also the male version Bolt Rivets.

### Additional Information

Unique tool can be used on - 2.4 | 4 | 4.8mm Rivets, 4 | 5 | 6mm Nut rivets, 4 | 5 | 6mm Bolt rivets.

#### Packaging

Blow mould case & sleeve

19 July 2011

Distributed by The Tool Connection Ltd. Kineton Road | Southam | Warwickshire | CV47 0DR T | +44 (0) 1926 815 000 F | +44 (0) 1926 815 888 E | info@toolconnection.co.uk www.toolconnection.co.uk