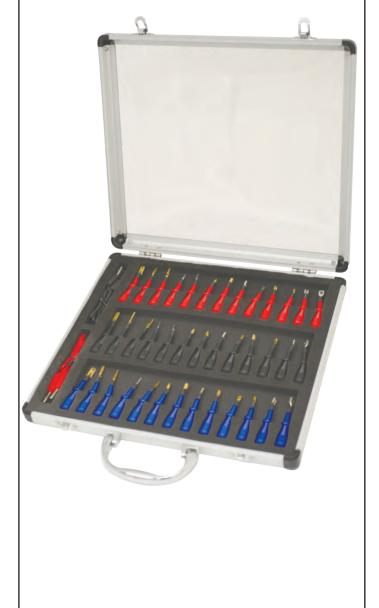

## Automotive Test Lead Set

## **Selling Points**

Terminal test set designed to fit on standard 4mm Banana plugs as used on multimeters and other testing equipment. Complete with aluminum storage case.

| OUTER QUANTITY           | 10             |
|--------------------------|----------------|
| INNER QUANTITY           | 1              |
| PACKAGING                | Aluminium case |
| SECTION WITHIN CATALOGUE | Diagnostics    |
| CATALOGUE PAGE No        | New            |
| MATERIAL                 |                |
| DATE OF LEAFLET          | 10th July 2007 |