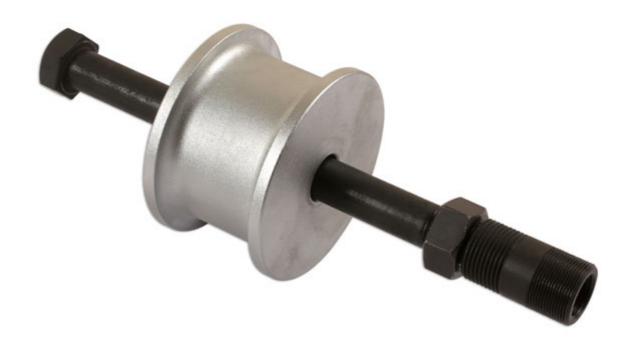

## Description

Pre Chamber removal adaptor and slide hammer kit for Mercedes Benz

## **Additional Information**

- Supplied with a double ended adaptor incorporating M22x1mm and M22x1.5mm threads in one adaptor
- Used to remove the pre-chamber from the cylinder head on early indirect injection Mercedes diesel engines
- Used after the pre-chamber socket (Laser 5472) has been removed
- Engines covered include OM 601, 602.91/93/94, 603.91/93/96/97, 604, 605, 606, 615, 616, 617.91/93/95
- · Always grease threaded bar