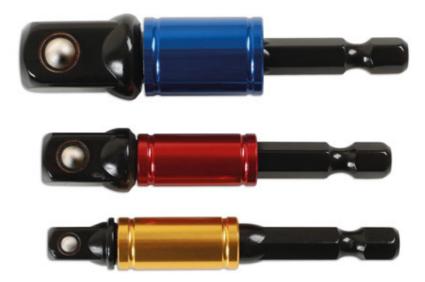

## Socket Adaptor Set - Rotating Sleeve 3pc

Socket adaptor set with rotating sleeve. Manufactured from Chrome Vanadium in 1/4"D, 3/8"D and 1/2"D. Ideal for use with cordless drills

## **Additional Information**

- Ideal for use with cordless drills
- Includes: 1/4"D x 65mm, 3/8"D x 65mm and 1/2"D x 72mm
- Manufactured from 6150 Chrome Vanadium black finish
- · Rotating sleeve allows precise positioning
- Quick chuck facility