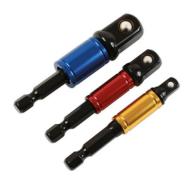

## Socket Adaptor Set - Rotating Sleeve 3pc

Socket adaptor set with rotating sleeve. Manufactured from Chrome Vanadium in 1/4"D, 3/8"D and 1/2"D. Ideal for use with cordless drills

## **Additional Information**

- Ideal for use with cordless drills
- Includes: 1/4"D x 65mm, 3/8"D x 65mm and 1/2"D x 72mm
- Manufactured from 6150 Chrome Vanadium black finish
- · Rotating sleeve allows precise positioning
- Quick chuck facility