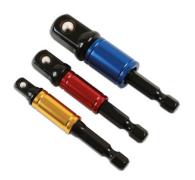

## Socket Adaptor Set - Rotating Sleeve 3pc

Socket adaptor set with rotating sleeve. Manufactured from Chrome Vanadium in 1/4"D, 3/8"D and 1/2"D. Ideal for use with cordless drills

## **Additional Information**

- Ideal for use with cordless drills
- Includes: 1/4"D x 65mm, 3/8"D x 65mm and 1/2"D x 72mm
- Manufactured from 6150 Chrome Vanadium black finish
- · Rotating sleeve allows precise positioning
- Quick chuck facility