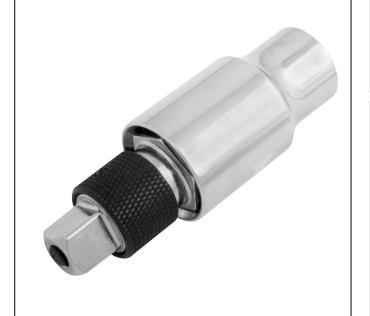

## NEW PRODUCT UPDATE

PRODUCT CODE

4139

Off-Line Socket Driver with Lock 1/4"D

## **SELLING POINTS**

Using the same principle as the Kamasa Off-line Driver this is a great product for working in tight conditions.

It makes the original universal joint redundant. It can be used using the Off-line feature and also as a fixed drive. As an additional feature the socket can ae locked onto the Drive