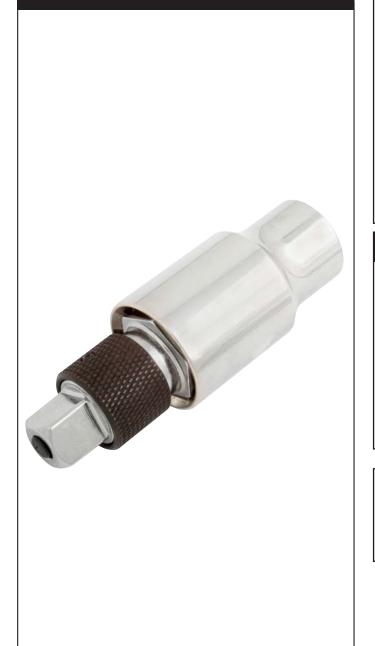

## Off-Line Socket Driver with Lock 3/8"D

Tools

## SELLING POINTS

Using the same principle as the Kamasa Off-line Driver this is a great product for working in tight conditions. It makes the original universal joint redundant. It can be used using the Off-line feature and also as a fixed drive . As an additional feature the socket can be locked onto the Drive