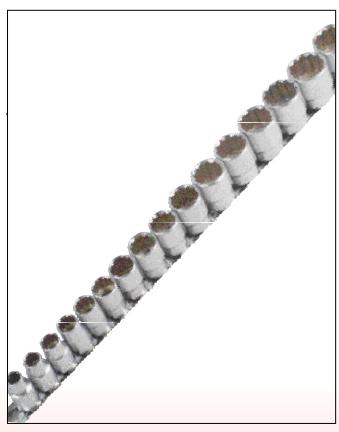

## TOOL POINT PRODUCT INFORMATION SHEET

PRODUCT CODE

3501

DESCRIPTION

Bi-Hex Socket Set 3/8" D 17 pc

## CONTENTS & ADDITIONAL INFORMATION

This Bi-Hex Socket Set has been introduced by popular demand and features 17 essential sockets complete with rail in 3/8"D

Contents

8mm/9mm/10mm/11mm/ 12mm/13mm/14mm/15mm/ 16mm/17mm/18mm/19mm/ 20mm/21mm/22mm/23mm/ 24mm