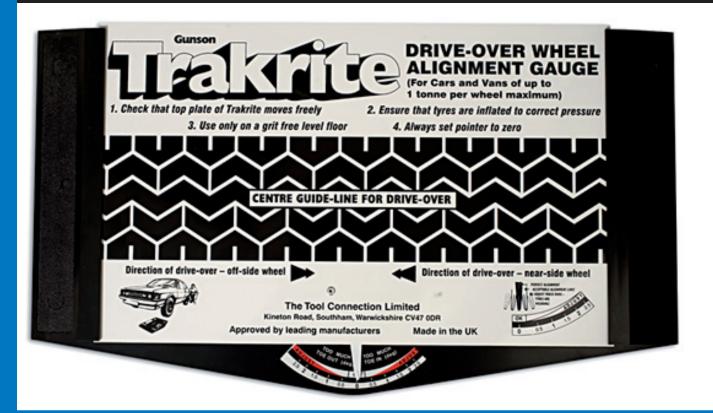

#### **Description**

Trakrite is the simplest, most accurate device for checking the alignment of the steered wheels of car and light commercials. It is a roller bearing platform over which one front wheel is slowly driven with the wheels in their straight ahead position. The movement is linked to a pointer which shows if adjustment is needed and in which direction. Suitable for the professional user, fleet operator or private motorist.