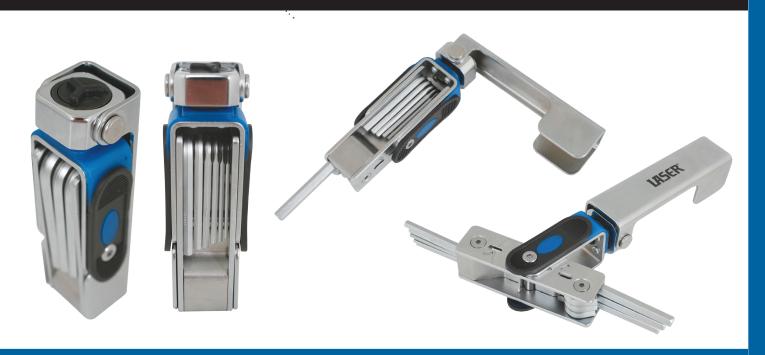

## **Description**

Hex Key Set with full 360 degree ratchet mechanism. Simply release handle, select hex key required and rotate ratchet to opposite side of tool. Select forward or reverse gear and tool is ready for use. Compact design keeps Hex Keys and ratchet together. Ratchet can be used as standard 1/4"D ratchet and Hex Key Set used with T-Bar style function.

**Metric sizes** 1.5 | 2.5 | 3 | 3.5 | 4 | 5 | 5.5 | 6mm. Advantages include satin finish keys, and speed of use.