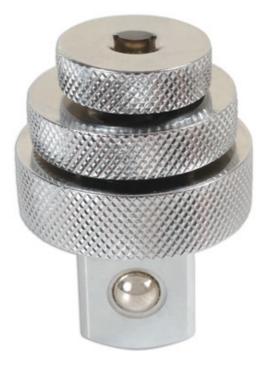

## LASER®

## Adaptor/Spinner Set 3pc

Part of the Laser range of socket accessories

## **Additional Information**

- Use singly or step up as a converter
- 1/4"D>3/8"D>1/2"D>3/4"D
- Knurled edge for grip when spinning sockets off
- Manufactured from Chrome Vanadium (50BV30)
- Chromed finish