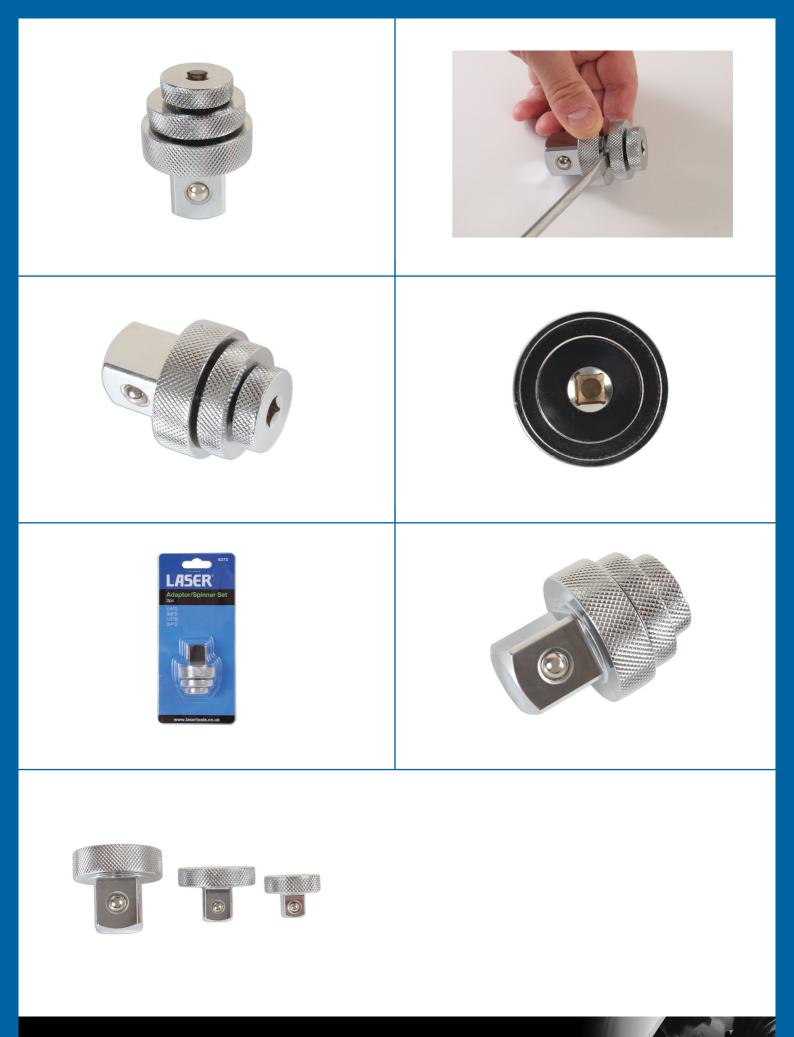

## LASER®

## Adaptor/Spinner Set 3pc

Part of the Laser range of socket accessories

## **Additional Information**

- Use singly or step up as a converter
- 1/4"D>3/8"D>1/2"D>3/4"D
- Knurled edge for grip when spinning sockets off
- Manufactured from Chrome Vanadium (50BV30)
- Chromed finish