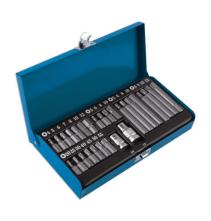

## **Automotive Bit Set 28pc**

Comprehensive bit set specifically designed for Automotive use.

## **Additional Information**

- All bits are manufactured from S2 material except for M12 Hex and M12 Spline which are manufactured from Chrome Vanadium. Supplied in metal storage case
- 2 x bit adaptors 1/2"D and 3/8"D manufactured from Chrome Vanadium
- Contents 7 x Hex bits 30mm long 4/5/6/7/8/10/12mm, 4 x Hex bits 75mm long 5/6/8/10mm,
- 4 x Spline bits 30mm long M5/6/8/10, 4 x Spline bits 75mm long M6/8/10/12,
- 7 x Star bits 30mm long T20/25/30/40/45/50/55