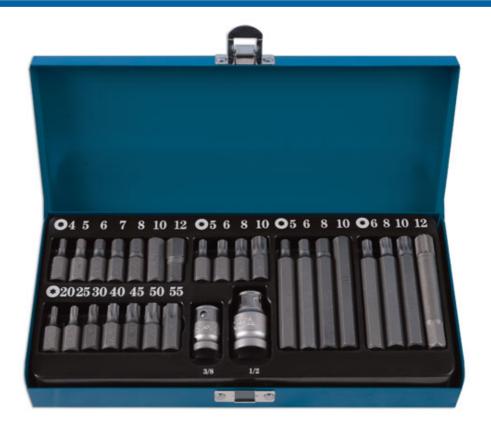

## **Automotive Bit Set 28pc**

Comprehensive bit set specifically designed for Automotive use.

## **Additional Information**

- All bits are manufactured from S2 material except for M12 Hex and M12 Spline which are manufactured from Chrome Vanadium. Supplied in metal storage case
- 2 x bit adaptors 1/2"D and 3/8"D manufactured from Chrome Vanadium
- Contents 7 x Hex bits 30mm long 4/5/6/7/8/10/12mm, 4 x Hex bits 75mm long 5/6/8/10mm,
- 4 x Spline bits 30mm long M5/6/8/10, 4 x Spline bits 75mm long M6/8/10/12,
- 7 x Star bits 30mm long T20/25/30/40/45/50/55