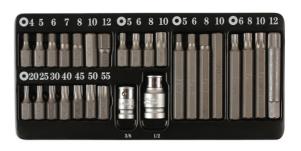

## **Automotive Bit Set 28pc**

Comprehensive bit set specifically designed for Automotive use.

## **Additional Information**

- All bits are manufactured from S2 material except for M12 Hex and M12 Spline which are manufactured from Chrome Vanadium. Supplied in metal storage case
- 2 x bit adaptors 1/2"D and 3/8"D manufactured from Chrome Vanadium
- Contents 7 x Hex bits 30mm long 4/5/6/7/8/10/12mm, 4 x Hex bits 75mm long 5/6/8/10mm,
- 4 x Spline bits 30mm long M5/6/8/10, 4 x Spline bits 75mm long M6/8/10/12,
- 7 x Star bits 30mm long T20/25/30/40/45/50/55