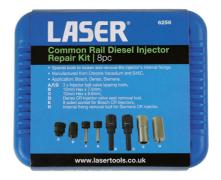

## **Common Rail Diesel Injector Repair Kit 8pc**

An essential kit for CR Diesel Injector repair

## **Additional Information**

- · Special tools to loosen and remove the injector's internal fixings
- · Includes the Injector ball valve lapping tools and guide
- 3 x Injector ball valve lapping tools, 10mm Hex x 7.6mm, Denso CR Injector valve seat removal tool, 8 sided socket for Bosch CR Injectors, Internal fixing removal tool for Siemens CR injector.
- Manufactured from Chrome Vanadium and S45C
- · Applications include Bosch, Denso and Siemens injectors