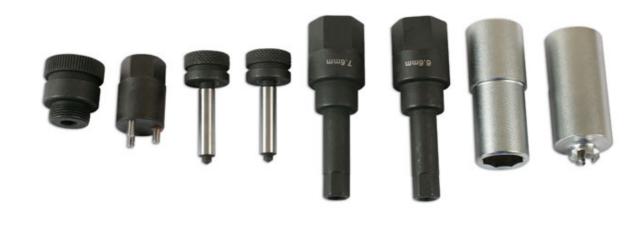

## **Common Rail Diesel Injector Repair Kit 8pc**

An essential kit for CR Diesel Injector repair

## **Additional Information**

- · Special tools to loosen and remove the injector's internal fixings
- · Includes the Injector ball valve lapping tools and guide
- 3 x Injector ball valve lapping tools, 10mm Hex x 7.6mm, Denso CR Injector valve seat removal tool, 8 sided socket for Bosch CR Injectors, Internal fixing removal tool for Siemens CR injector.
- Manufactured from Chrome Vanadium and S45C
- · Applications include Bosch, Denso and Siemens injectors